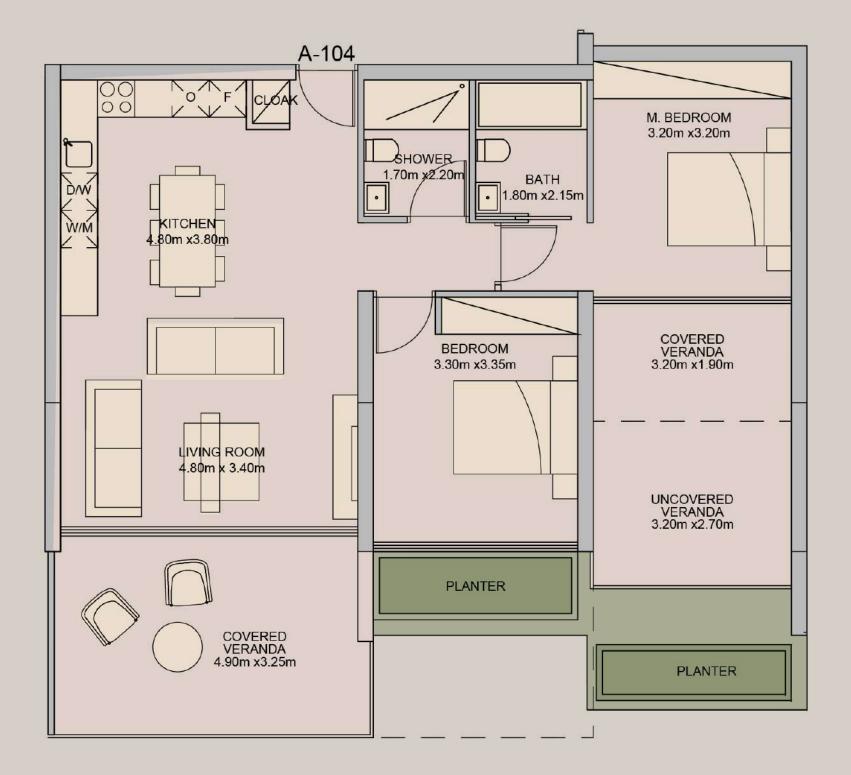

ERECT LOCATION

Surrounded by mature trees and just a 10-minute walk to the seafront.



# A PRIME LOCATION THAT REDEFINES CONVENIECE

Nyssa Park is not just connected to Paphos—it is at its heart. A sanctuary of serenity, yet mere minutes from the city's vibrant cultural scene, world-class dining, and pristine beaches. This is where effortless accessibility meets urban sophistication.















The town of Paphos is of outstanding universal value and it is included in the official UNESCO list of cultural and natural treasures of the world heritage. These historical sites date back thousands of years and include ancient theatres and colorful mosaics, to impressive fortresses and underground tombs.





# ONYSSA PARK FLOOR PLANS





### 1 BEDROOM APARTMENT



### 2 BEDROOM APARTMENT



### 3 BEDROOM APARTMENT



### FIRST FLOOR











### SECOND FLOOR











### THIRD FLOOR



## ONYSSA PARK

WHERE THE FUTURE OF LIVING BEGINS