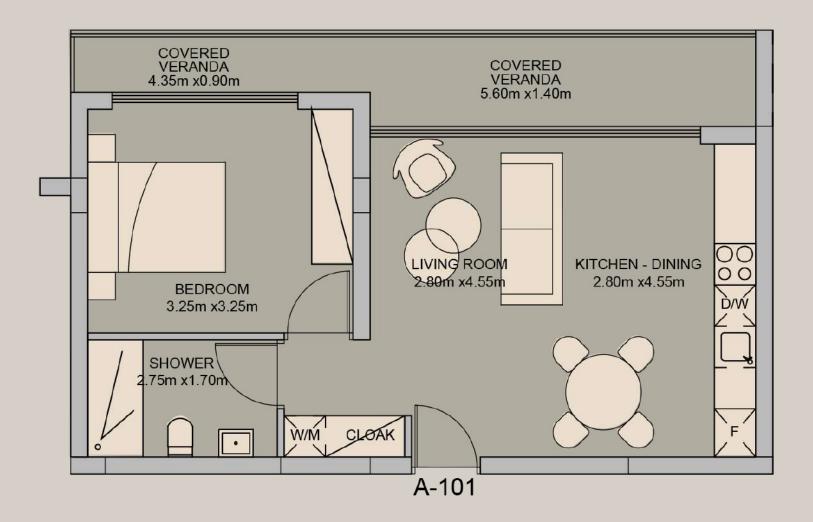

fined living





### THE PERECT LOCATION

Surrounded by mature trees and just a 10-minute walk to the seafront.



# A PRIME LOCATION THAT REDEFINES CONVENIECE

Nyssa Park is not just connected to Paphos—it is at its heart. A sanctuary of serenity, yet mere minutes from the city's vibrant cultural scene, world-class dining, and pristine beaches. This is where effortless accessibility meets urban sophistication.















The town of Paphos is of outstanding universal value and it is included in the official UNESCO list of cultural and natural treasures of the world heritage. These historical sites date back thousands of years and include ancient theatres and colorful mosaics, to impressive fortresses and underground tombs.





# ONYSSA PARK FLOOR PLANS





### 1 BEDROOM APARTMENT



### 2 BEDROOM APARTMENT



### 3 BEDROOM APARTMENT



### FIRST FLOOR











### SECOND FLOOR











### THIRD FLOOR



## ONYSSA PARK

WHERE THE FUTURE OF LIVING BEGINS