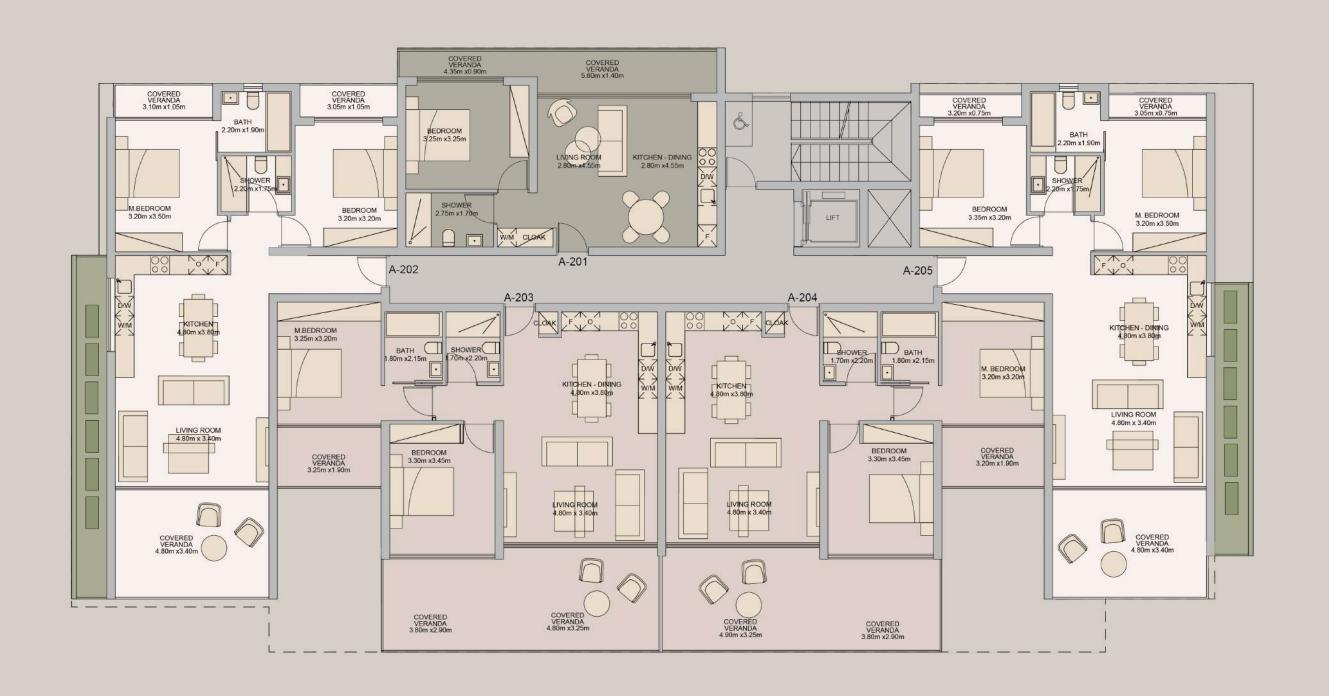

# ONYSSA PARK FLOOR PLANS

### 1 BEDROOM APARTMENT

### 2 BEDROOM APARTMENT

### 3 BEDROOM APARTMENT

### FIRST FLOOR

### SECOND FLOOR

### THIRD FLOOR