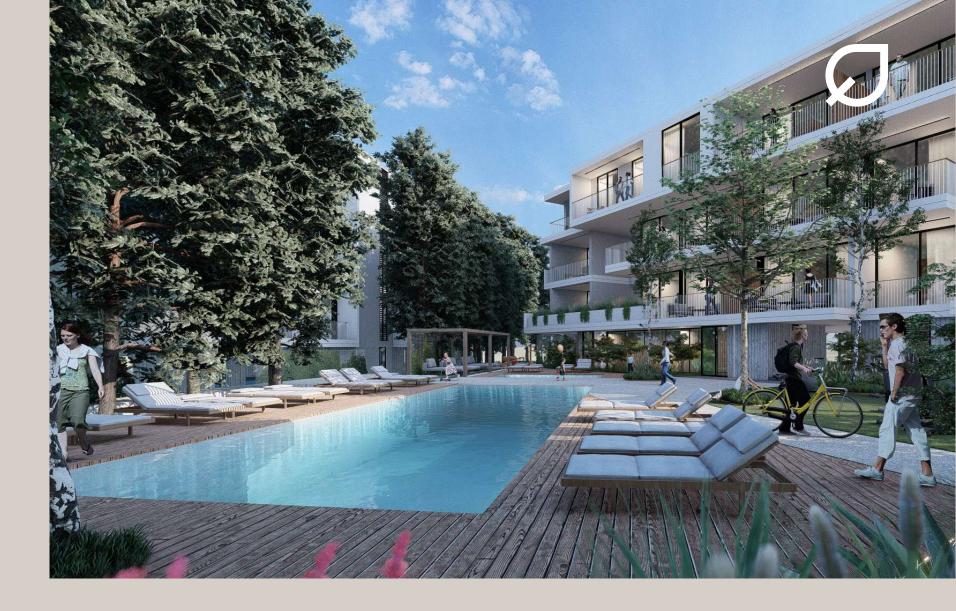

# WHERE WELLNESS AND DESIGN INTERSECT

At Nyssa Park, every space is designed to enrich well-being—a curated environment that inspires movement, mindfulness, and social connection The curated wellness experience includes a state-of-the-art fitness area, spa, sauna, jacuzzi, and indoor and yoga spaces..

## THE OUTDOOR OASIS

The thoughtfully designed social and recreational areas have been designed to foster connection.

- Expansive resort pools, shimmering under the Mediterranean sun
- A professional-grade padel court, inviting friendly competition
- An outdoor fitness pavilion, where nature and performance unite
- A thoughtfully designed children's play area, where curiosity thrives