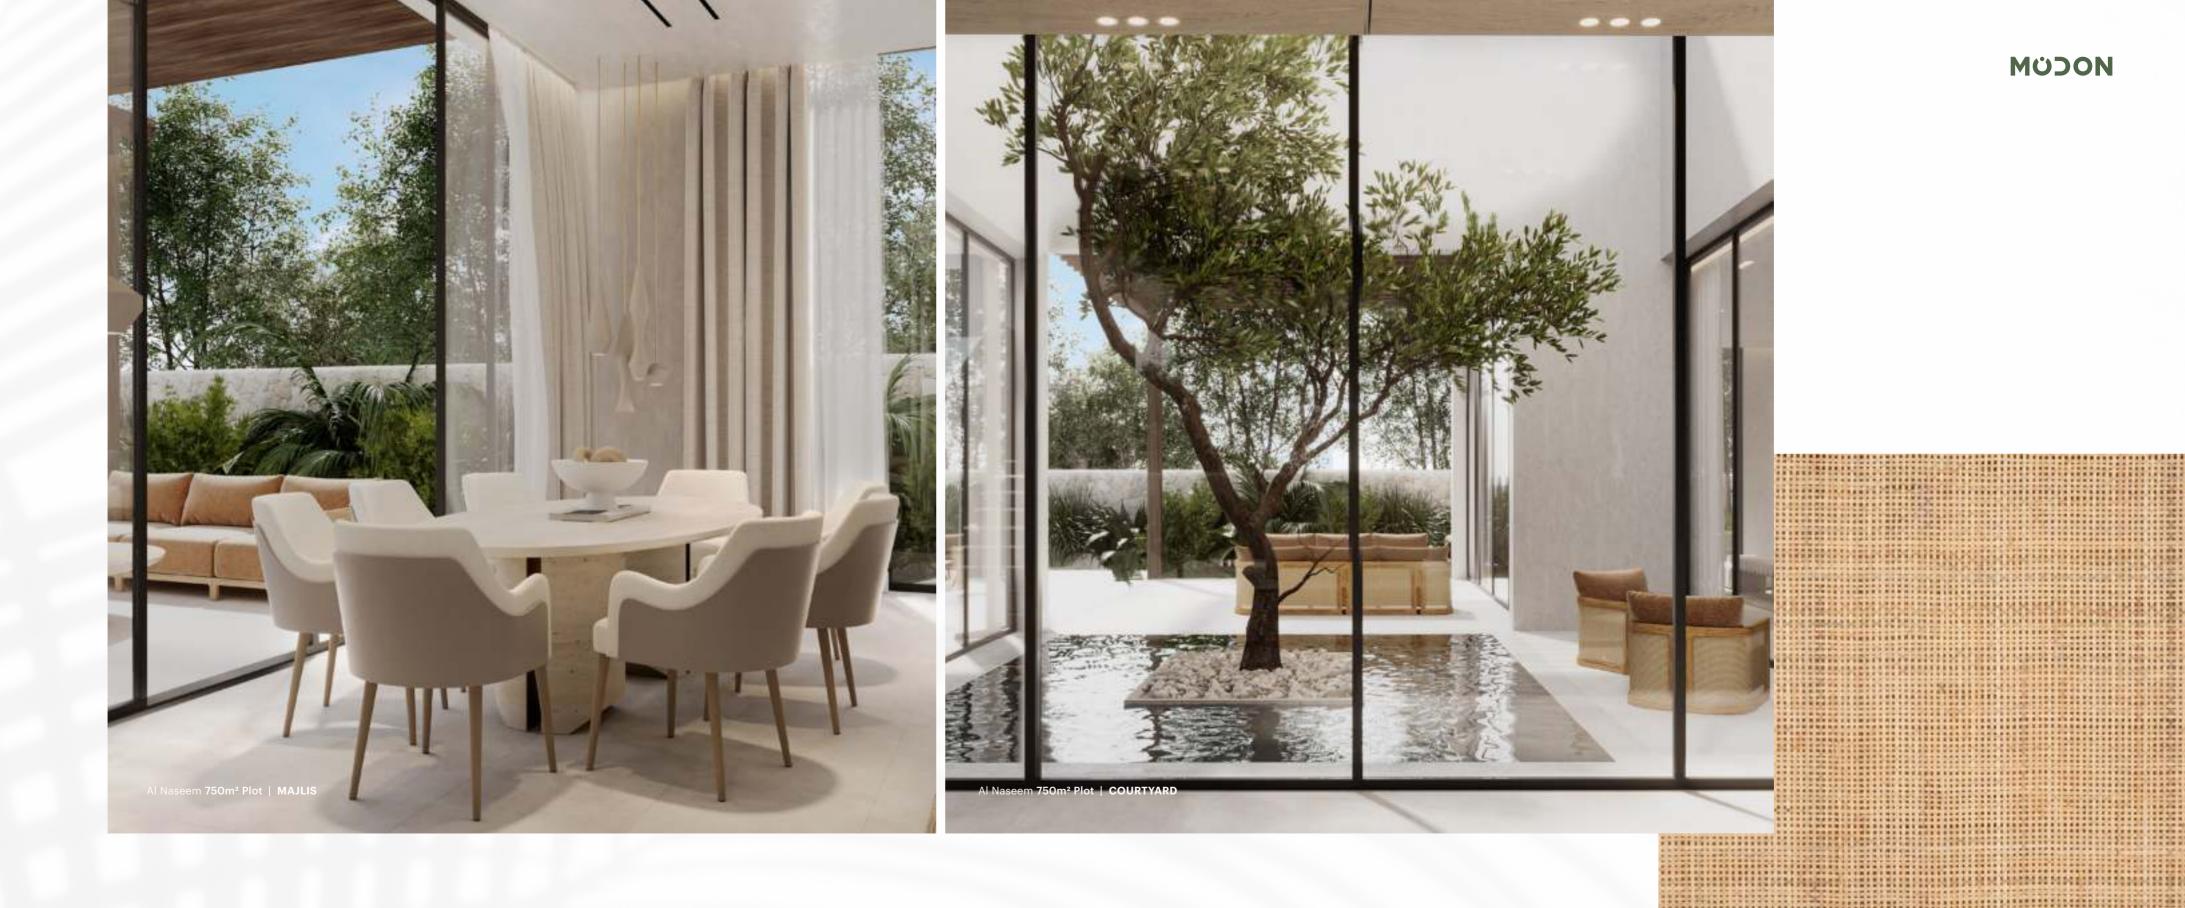

Finished in neutral colours, bespoke oak veneer furniture, earthy travertine porcelain tiles, whitewashed paint and brushed gold metal detailing, the multiple living spaces from a majlis to family dining along with the central outside courtyard and private gardens, provides an impressive home for generations to come.

Al Naseem 930sqm Plot | MAJLIS

Al Naseem 930sqm Plot | FAMILY LOUNGE

Al Naseem 750m² Plot | LOBBY ENTRANCE

Al Naseem 750m² Plot | POWDER ROOM