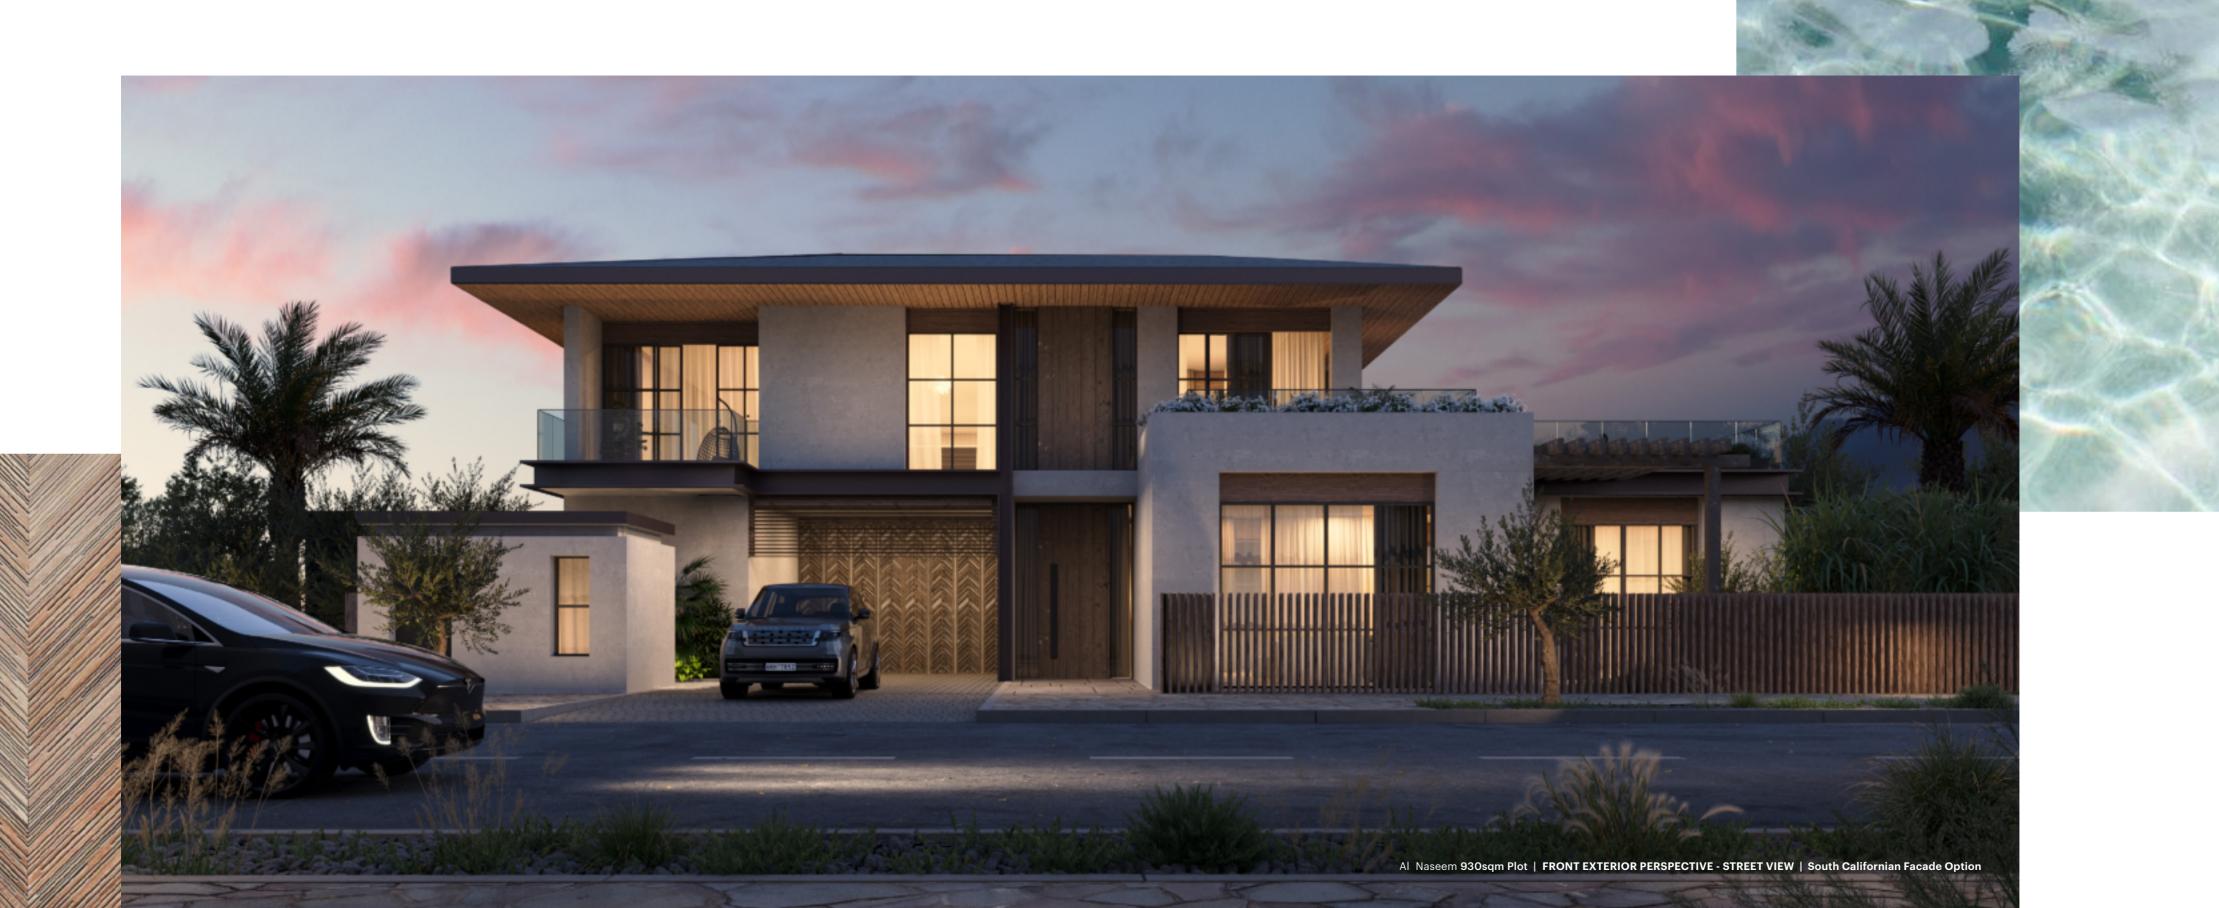

#### **South Californian Style**

The elevation treatment of this villa evokes a Californian style, featuring a sloped roof, and the integration of natural materials, such as wood, to the underside of the roof, the shading screens, pergolas and door finishes. Large windows and terraces connect the interior with the outdoors, providing an inviting and open atmosphere and allowing for a variety of external uses. Pergolas provide shade to outdoor living areas and dining experiences throughout the day. The design emphasizes cornish details and flat surfaces to create a sense of horizontality, contributing to the open and airy feel of the spaces.