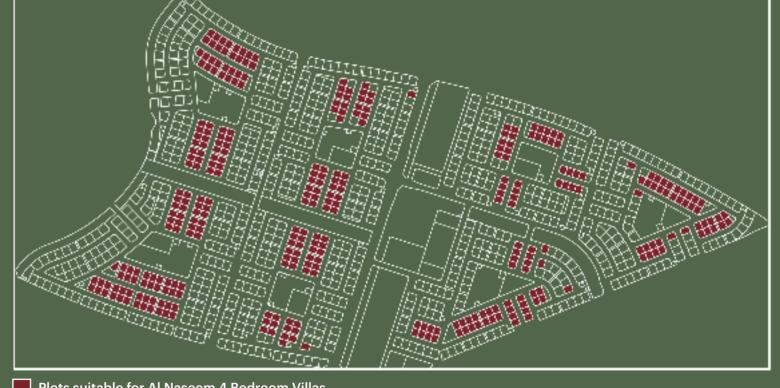

rd and privacy throughout the living areas, the lure of timber, porcelain and gold will provide the perfect canvas to bring your own home to life.



# **HUDAYRIYAT CENTRAL** | AL NASEEM | Plot Locations Plots suitable for Al Naseem 5 Bedroom Villas

# AL NASEEM | **750m² Plot** | 4 BEDROOMS

With its vast terraces and inviting interior, this four-bedroom villa is available with either a Californian or Contemporary style facade. Boasting a generous family room and majlis, the villa is spacious and light with earthy tones, timber, and porcelain elements throughout.

Equipped with a pool and well-appointed on a generous plot, this property will provide an entryway onto Hudayriyat Island which will create the perfect family home in one of the city's most sought-after addresses.



# MODON





Plots suitable for Al Naseem 4 Bedroom Villas

# AL NASEEM | Facade Options

Throughout the Al Naseem Community, there are two facade styles to choose from for all 6, 5 and 4 bedroom villas.

#### **South Californian Style**

The elevation treatment of this villa evokes a Californian style, featuring a sloped roof, and the integration of natural materials, such as wood, to the underside of the roof, the shading screens, pergolas and door finishes. Large windows and terraces connect the interior with the outdoors, providing an inviting and open atmosphere and allowing for a variety of external uses. Pergolas provide shade to outdoor living areas and dining experiences throughout the day. The design emphasizes cornish details and flat surfaces to create a sense of horizontality, contributi