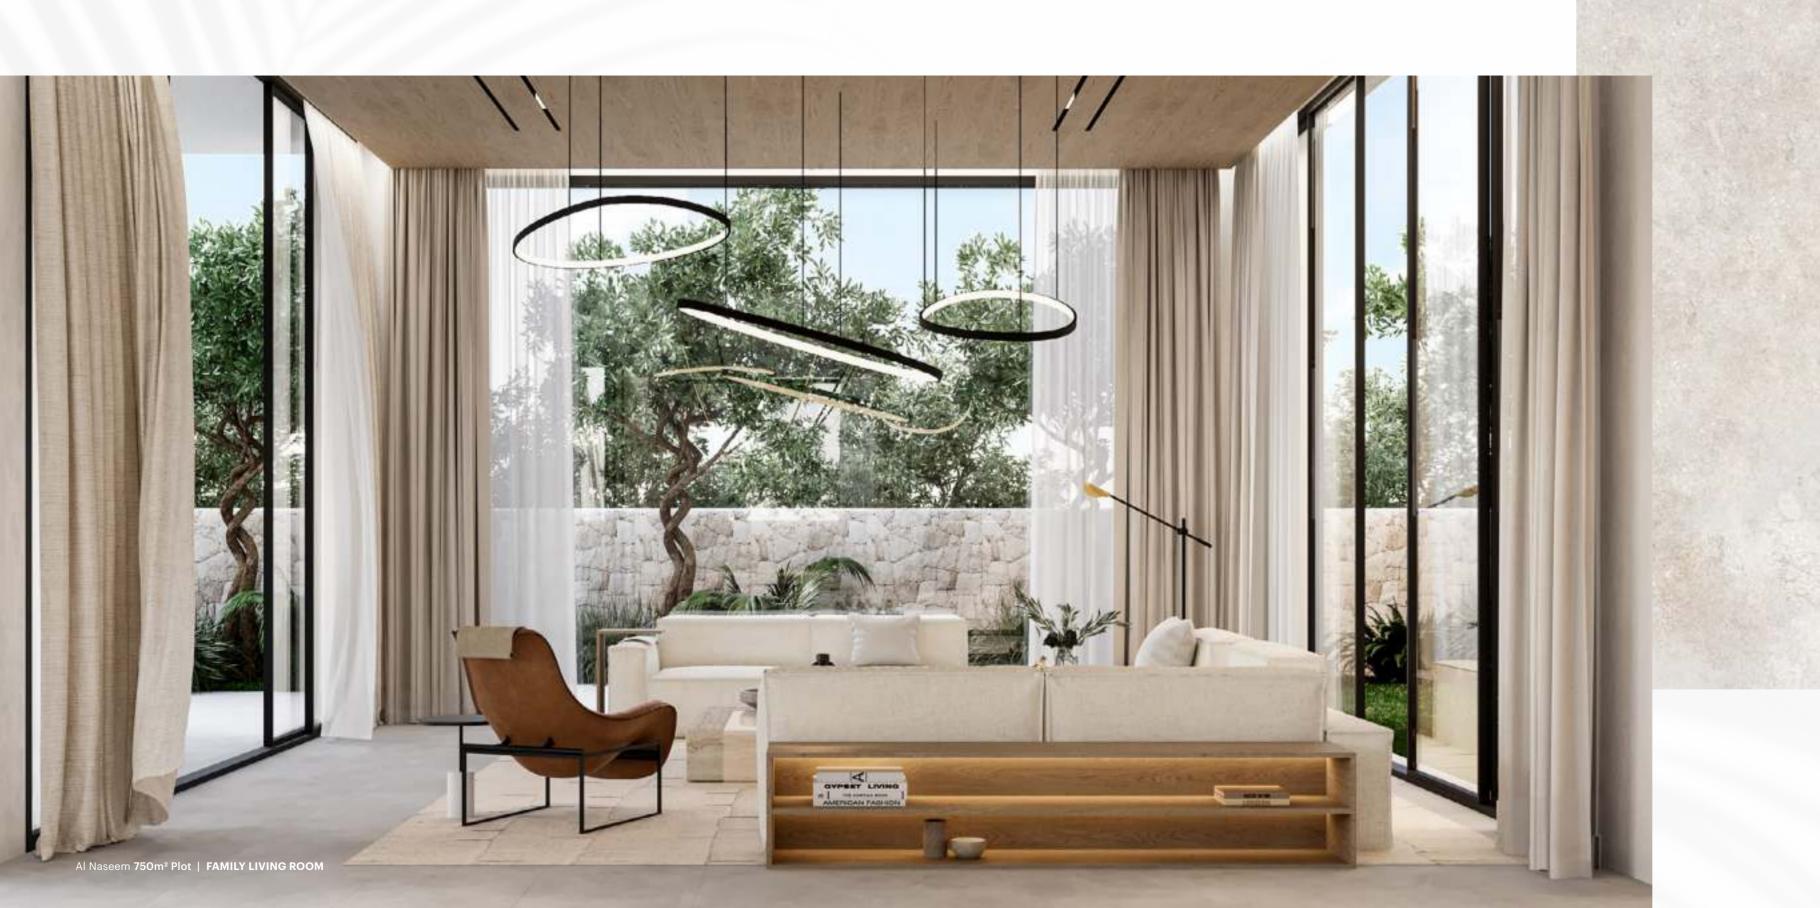

Finished in neutral colours, bespoke oak veneer furniture, earthy travertine porcelain tiles, whitewashed paint and brushed gold metal detailing, the multiple living spaces from a majlis to family dining along with the central outside courtyard and private gardens, provides an impressive home for generations to come.

# AL NASEEM | **750m² Plot** | 4 BEDROOMS

With its vast terraces and inviting interior, this four-bedroom villa is available with either a Californian or Contemporary style facade. Boasting a generous family room and majlis, the villa is spacious and light with earthy tones, timber, and porcelain elements throughout.