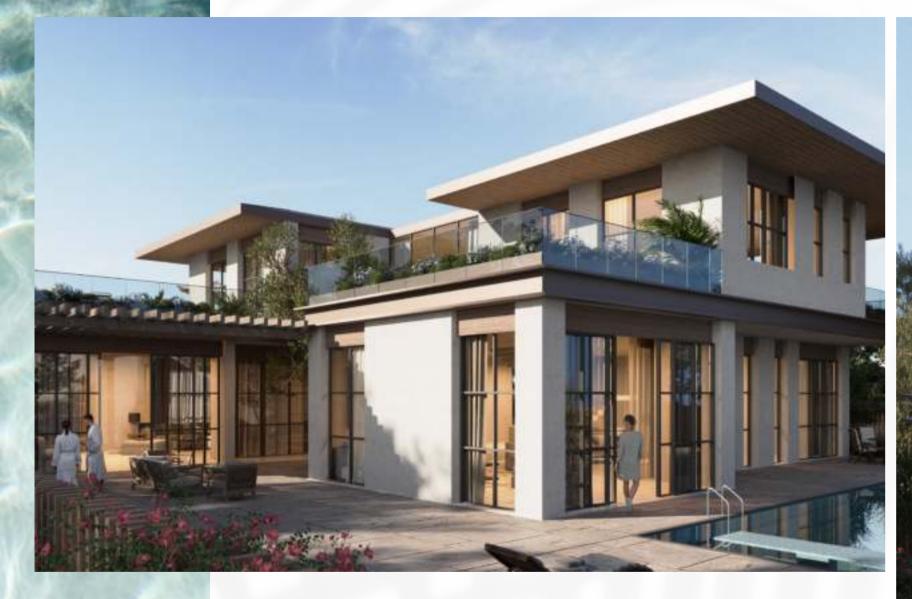

# AL NASEEM | **930m² Plot** | 6 BEDROOMS

Al Naseem welcomes you to this elegant six-bedroom villa available with either a Californian or Contemporary style facade, designed to provide an expansive and open living space where the boundaries between the inside and outside blend seamlessly together.

Finished in neutral colours, bespoke oak veneer furniture, earthy travertine porcelain tiles, whitewashed paint and brushed gold metal detailing, the multiple living spaces from a majlis to family dining along with the central outside courtyard and private gardens, provides an impressive home for generations to come.