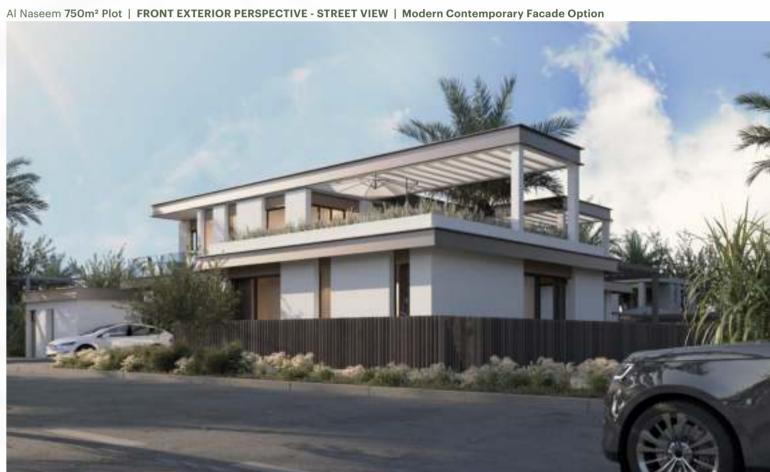

# AL NASEEM | **750m² Plot** | 4 BEDROOMS

With its vast terraces and inviting interior, this four-bedroom villa is available with either a Californian or Contemporary style facade. Boasting a generous family room and majlis, the villa is spacious and light with earthy tones, timber, and porcelain elements throughout.

Equipped with a pool and well-appointed on a generous plot, this property will provide an entryway onto Hudayriyat Island which will create the perfect family home in one of the city's most sought-after addresses.

#### **Modern Contemporary Style**

This contemporary style fuses modernity and sociability. Inspired by luxurious modernist architecture, the elevation treatment features a blend of modern and minimalist design elements. It showcases a combination of dark grey metal cornices and white stucco walls. Full-glazed windows are ornamented with timber panels that add an earthy tone. Together with its vast terraces, they connect the interior with the outdoors, creating an inviting and open atmosphere and allowing for a variety of external uses ranging from hosting a dining experience to a yoga session. Pergolas become a key feature of the design providing shade to the bedroom terraces and communal dining experiences in the garden throughout the day.