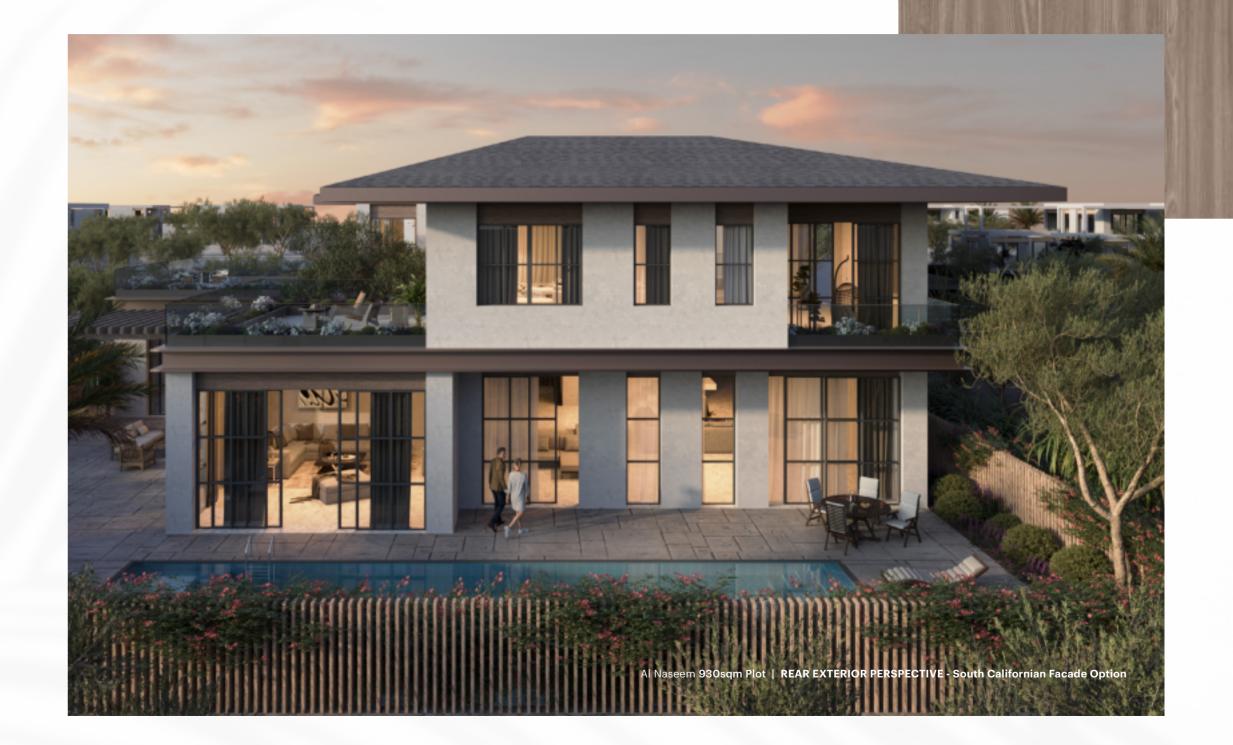

# AL NASEEM | **930m² Plot** | 6 BEDROOMS

Al Naseem welcomes you to this elegant six-bedroom villa available with either a Californian or Contemporary style facade, designed to provide an expansive and open living space where the boundaries between the inside and outside blend seamlessly together.

Finished in neutral colours, bespoke oak veneer furniture, earthy travertine porcelain tiles, whitewashed paint and brushed gold metal detailing, the multiple living spaces from a majlis to family dining along with the central outside courtyard and private gardens, provides an impressive home for generations to come.