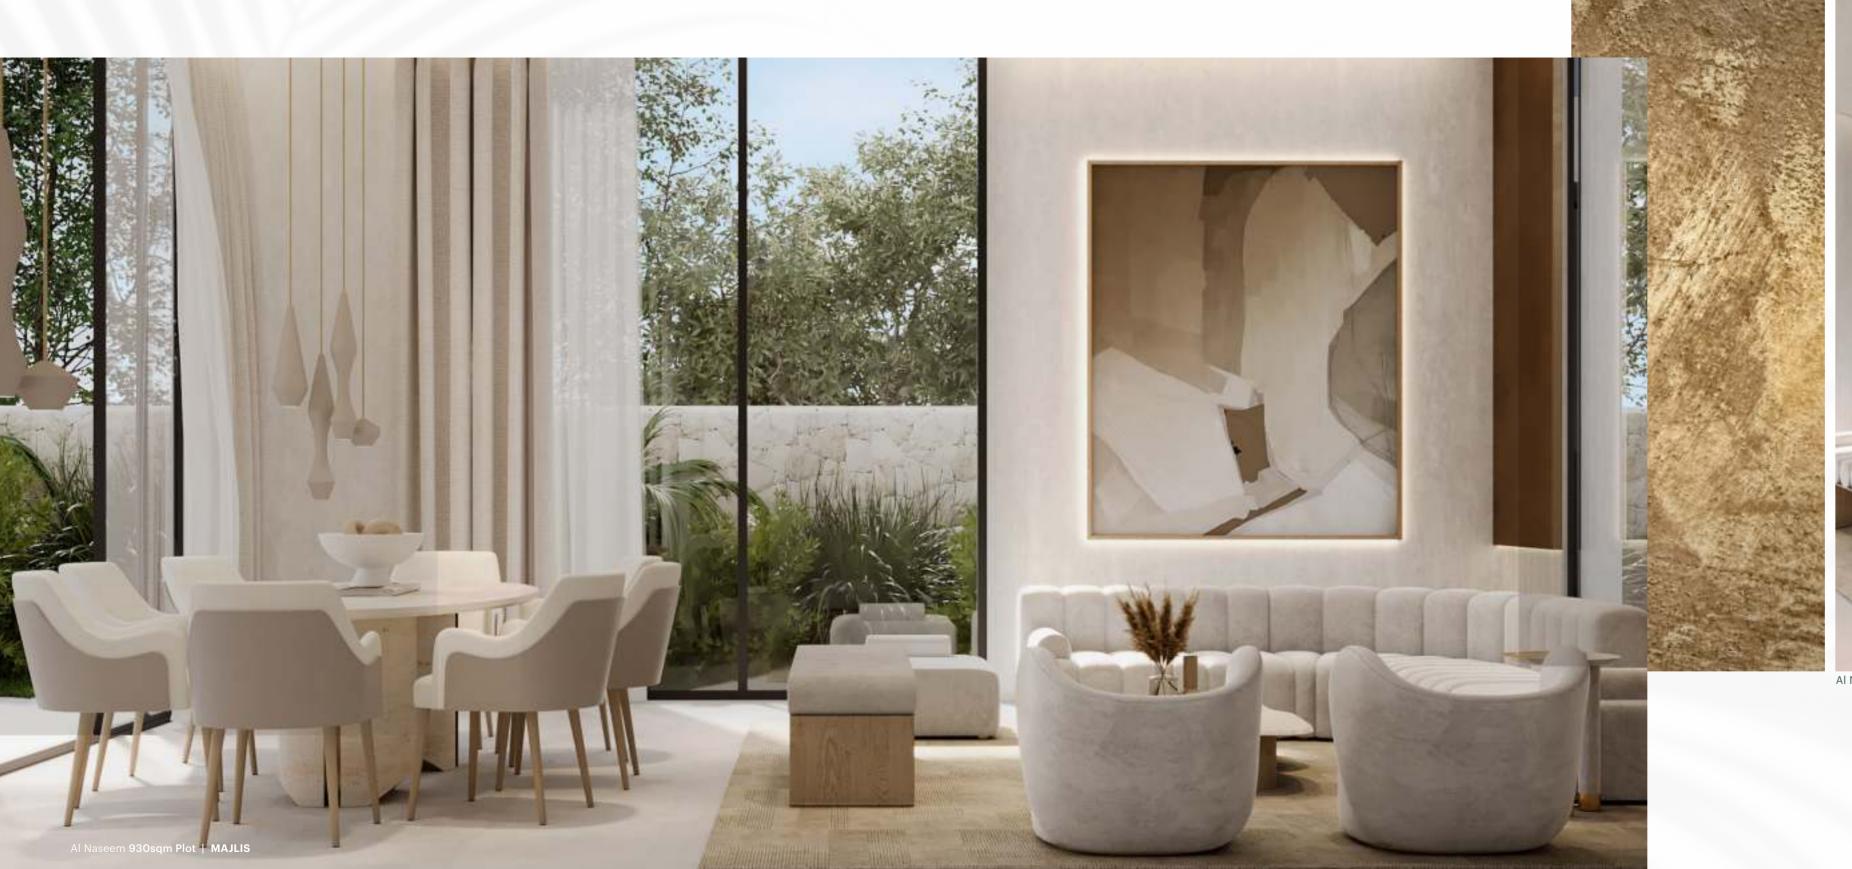

Finished in neutral colours, bespoke oak veneer furniture, earthy travertine porcelain tiles, whitewashed paint and brushed gold metal detailing, the multiple living spaces from a majlis to family dining along with the central outside courtyard and private gardens, provides an impressive home for generations to come.

Al Naseem 930sqm Plot | MAJLIS

Al Naseem 930sqm Plot | FAMILY LOUNGE

Al Naseem 750m² Plot | LOBBY ENTRANCE

Al Naseem 750m² Plot | POWDER ROOM