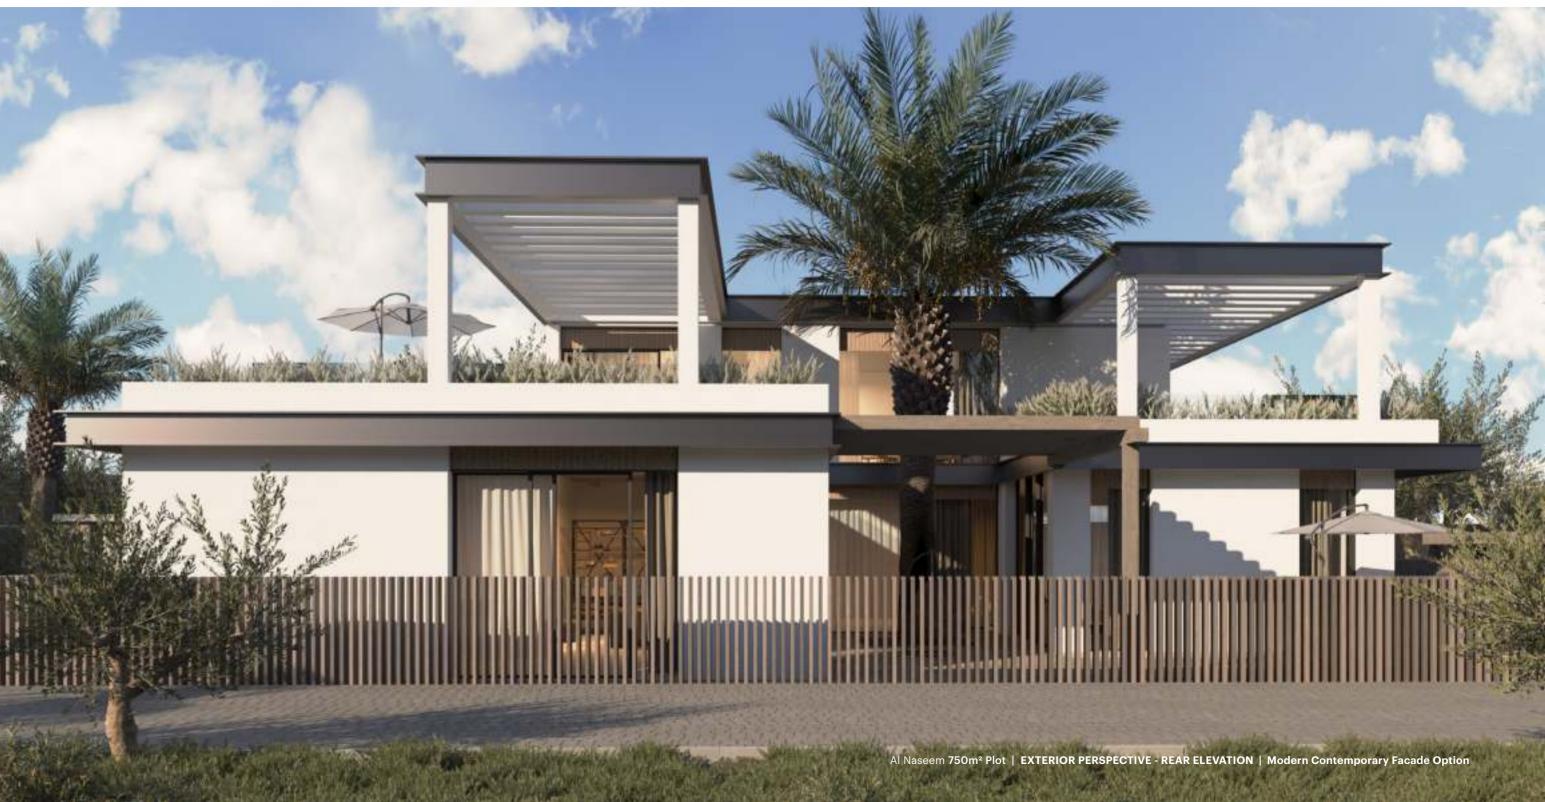

# AL NASEEM | **750m² Plot** | 4 BEDROOMS

With its vast terraces and inviting interior, this four-bedroom villa is available with either a Californian or Contemporary style facade. Boasting a generous family room and majlis, the villa is spacious and light with earthy tones, timber, and porcelain elements throughout.

Equipped with a pool and well-appointed on a generous plot, this property will provide an entryway onto Hudayriyat Island which will create the perfect family home in one of the city's most sought-after addresses.

#### **Modern Contemporary Style**

This contemporary style fuses modernity and sociability. Inspired by luxurious modernist architecture, the elevation treatment features a blend of modern and minimalist design elements. It showcases a combination of dark grey metal cornices and white stucco walls. Full-glazed windows are ornamented with timber panels that add an earthy tone. Together with its vast terraces, they connect the interior with the outdoors, creating an inviting and open atmosphere and allowing for a variety of external uses ranging from hosting a dining experience to a yoga session. Pergolas become a key feature of the design providing shade to the bedroom terraces and communal dining experiences in the garden throughout the day.