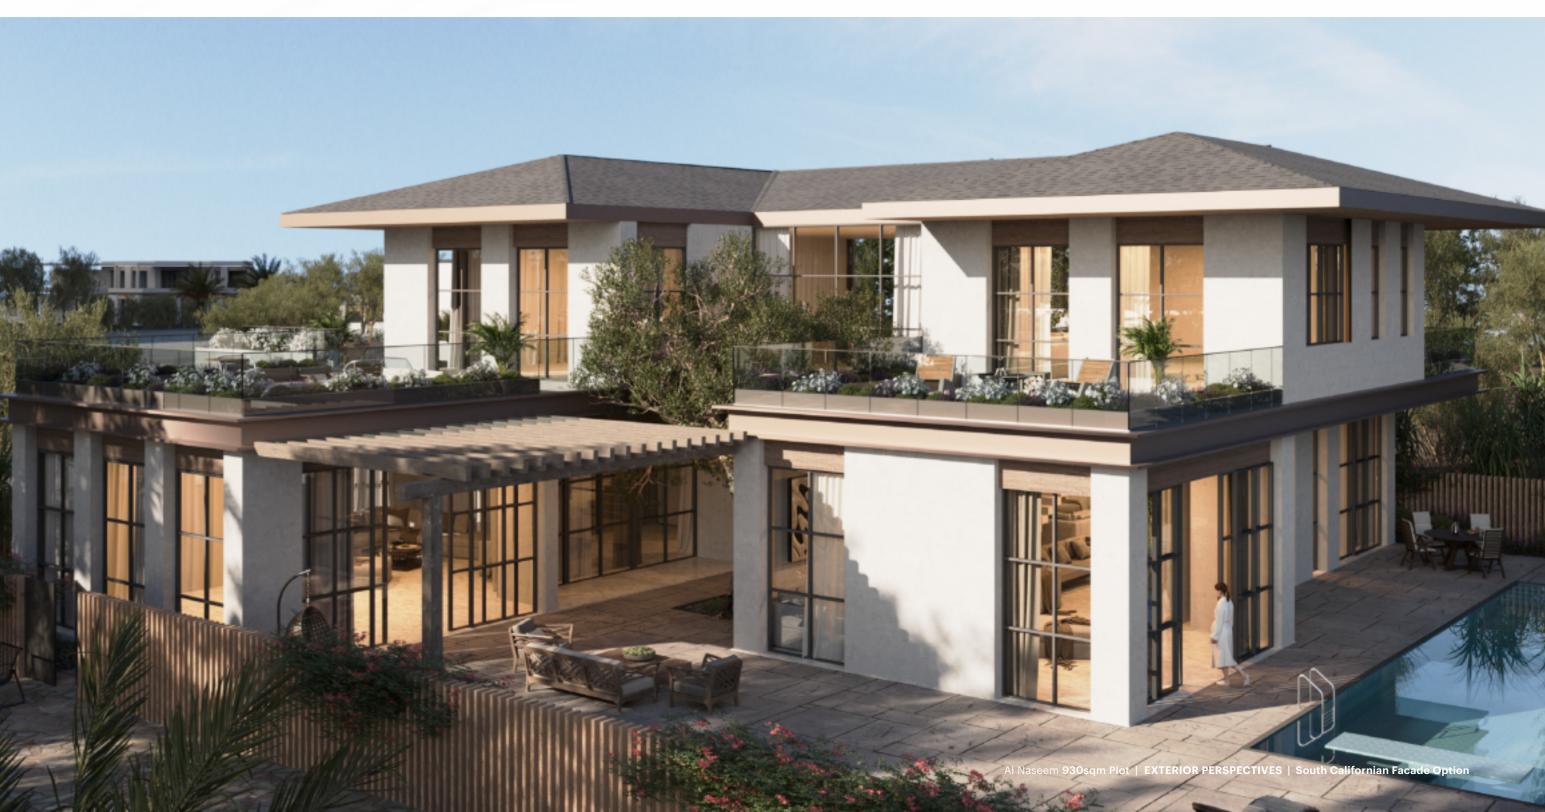

# AL NASEEM | **930m² Plot** | 6 BEDROOMS

Al Naseem welcomes you to this elegant six-bedroom villa available with either a Californian or Contemporary style facade, designed to provide an expansive and open living space where the boundaries between the inside and outside blend seamlessly together.

#### **South Californian Style**

The elevation treatment of this villa evokes a Californian style, featuring a sloped roof, and the integration of natural materials, such as wood, to the underside of the roof, the shading screens, pergolas and door finishes. Large windows and terraces connect the interior with the outdoors, providing an inviting and open atmosphere and allowing for a variety of external uses. Pergolas provide shade to outdoor living areas and dining experiences throughout the day. The design emphasizes cornish details and flat surfaces to create a sense of horizontality, contributing to the open and airy feel of the spaces.