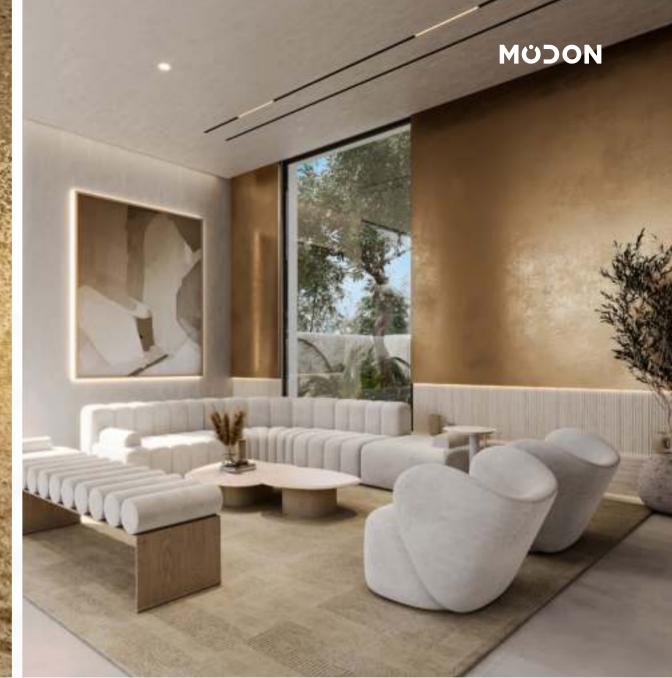

Finished in neutral colours, bespoke oak veneer furniture, earthy travertine porcelain tiles, whitewashed paint and brushed gold metal detailing, the multiple living spaces from a majlis to family dining along with the central outside courtyard and private gardens, provides an impressive home for generations to come.