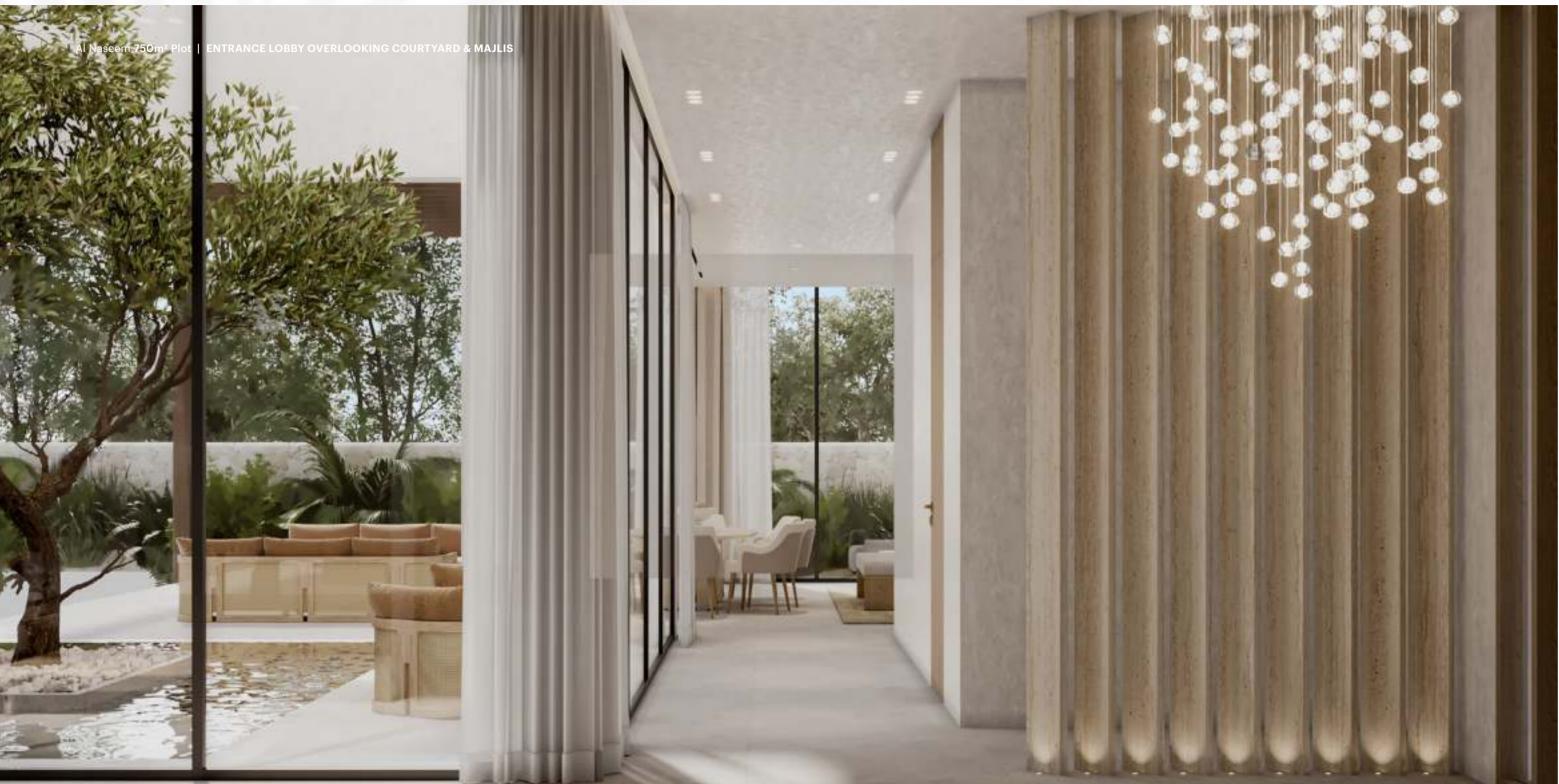

Finished in neutral colours, bespoke oak veneer furniture, earthy travertine porcelain tiles, whitewashed paint and brushed gold metal detailing, the multiple living spaces from a majlis to family dining along with the central outside courtyard and private gardens, provides an impressive home for generations to come.

Al Naseem 930sqm Plot | MAJLIS

Al Naseem 930sqm Plot | FAMILY LOUNGE

Al Naseem 750m² Plot | LOBBY ENTRANCE

Al Naseem 750m² Plot | POWDER ROOM