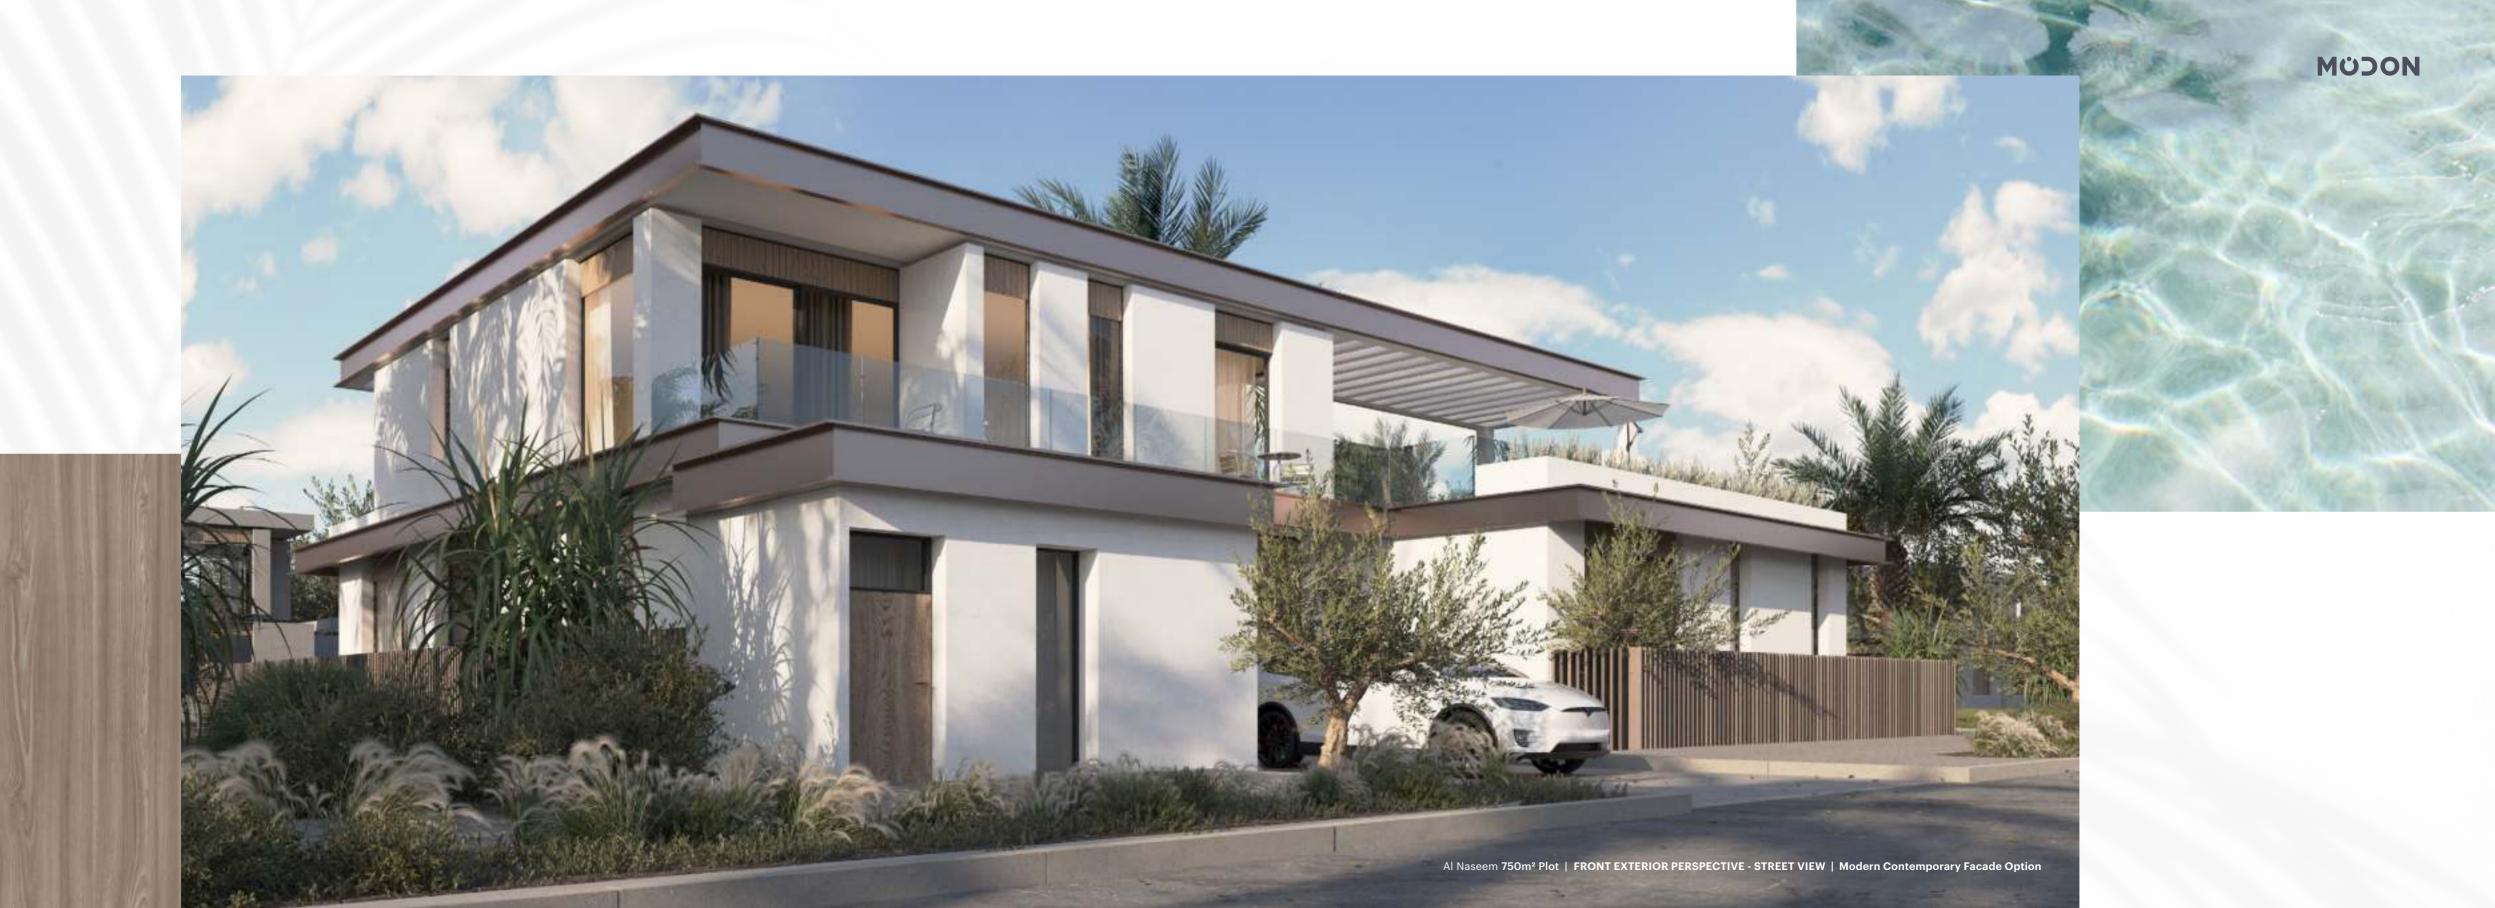

# AL NASEEM | **750m² Plot** | 4 BEDROOMS

With its vast terraces and inviting interior, this four-bedroom villa is available with either a Californian or Contemporary style facade. Boasting a generous family room and majlis, the villa is spacious and light with earthy tones, timber, and porcelain elements throughout.

Equipped with a pool and well-appointed on a generous plot, this property will provide an entryway onto Hudayriyat Island which will create the perfect family home in one of the city's most sought-after addresses.

#### **Modern Contemporary Style**

This contemporary style fuses modernity and sociability. Inspired by luxurious modernist architecture, the elevation treatment features a blend of modern and minimalist design elements. It showcases a combination of dark grey metal cornices and white stucco walls. Full-glazed windows are ornamented with timber panels that add an earthy tone. Together with its vast terraces, they connect the interior with the outdoors, creating an inviting and open atmosphere and allowing for a variety of external uses ranging from hosting a dining experience to a yoga session. Pergolas become a key feature of the design providing shade to the bedroom terraces and communal dining experiences in the garden throughout the day.