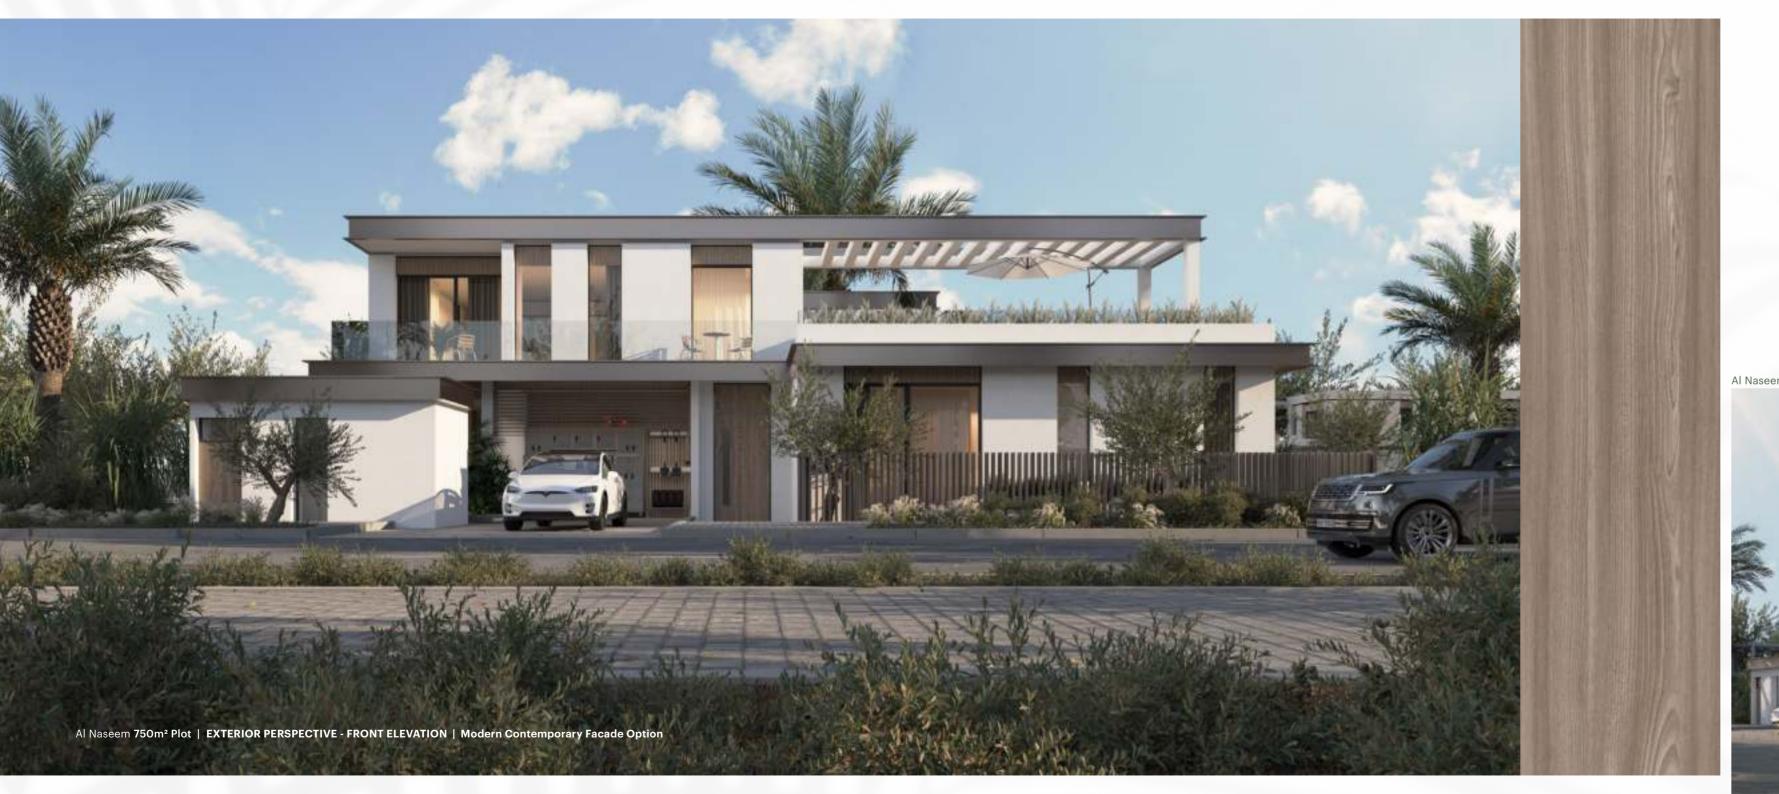

# AL NASEEM | **750m² Plot** | 4 BEDROOMS

With its vast terraces and inviting interior, this four-bedroom villa is available with either a Californian or Contemporary style facade. Boasting a generous family room and majlis, the villa is spacious and light with earthy tones, timber, and porcelain elements throughout.

Equipped with a pool and well-appointed on a generous plot, this property will provide an entryway onto Hudayriyat Island which will create the perfect family home in one of the city's most sought-after addresses.

#### **Modern Contemporary Style**

This contemporary style fuses modernity and sociability. Inspired by luxurious modernist architecture, the elevation treatment features a blend of modern and minimalist design elements. It showcases a combination of dark grey metal cornices and white stucco walls. Full-glazed windows are ornamented with timber panels that add an earthy tone. Together with its vast terraces, they connect the interior with the outdoors, creating an inviting and open atmosphere and allowing for a variety of external uses ranging from hosting a dining experience to a yoga session. Pergolas become a key feature of the design providing shade to the bedroom terraces and communal dining experiences in the garden throughout the day.