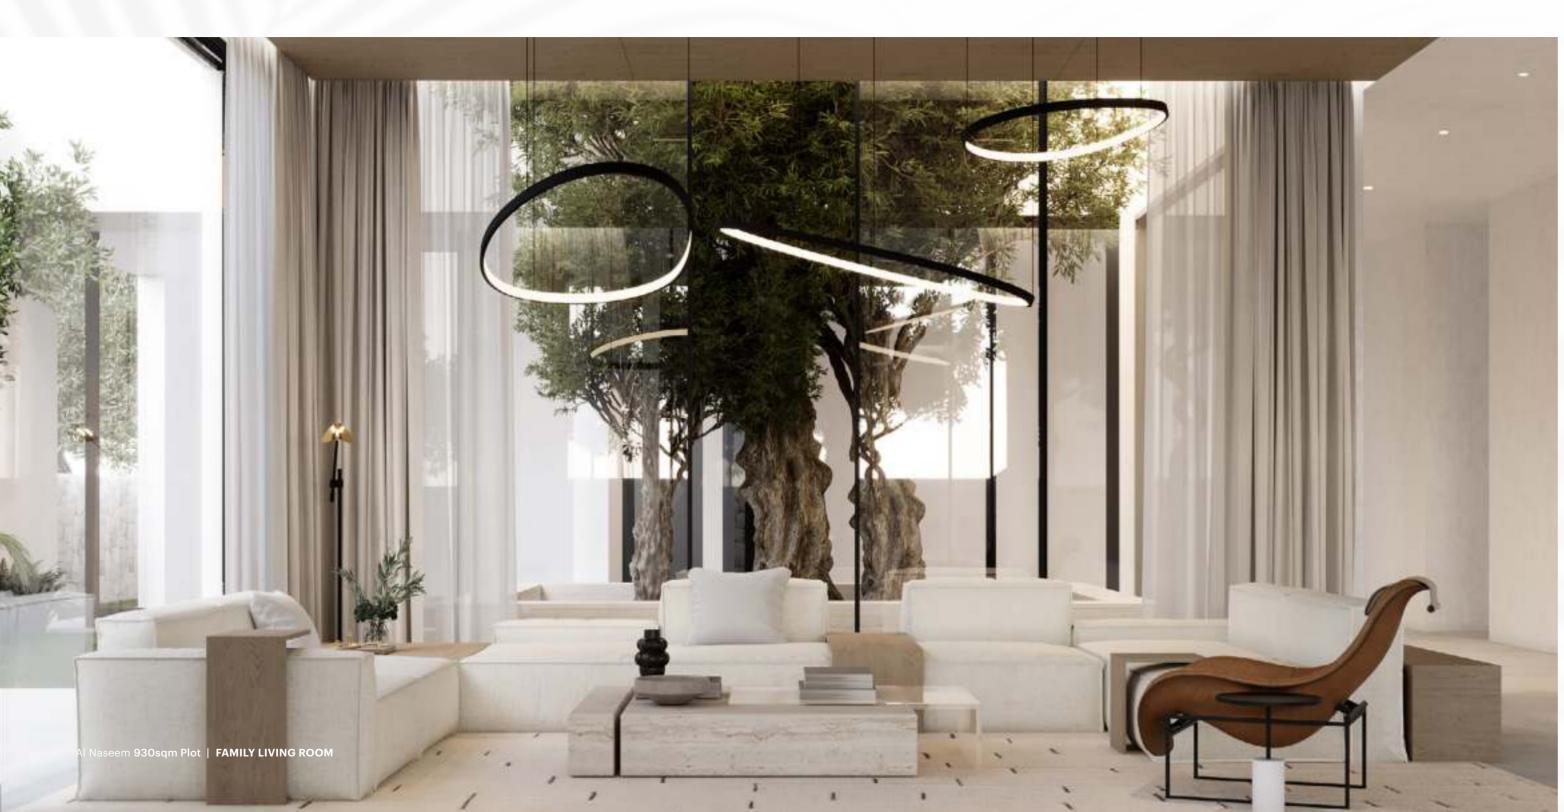

Finished in neutral colours, bespoke oak veneer furniture, earthy travertine porcelain tiles, whitewashed paint and brushed gold metal detailing, the multiple living spaces from a majlis to family dining along with the central outside courtyard and private gardens, provides an impressive home for generations to come.