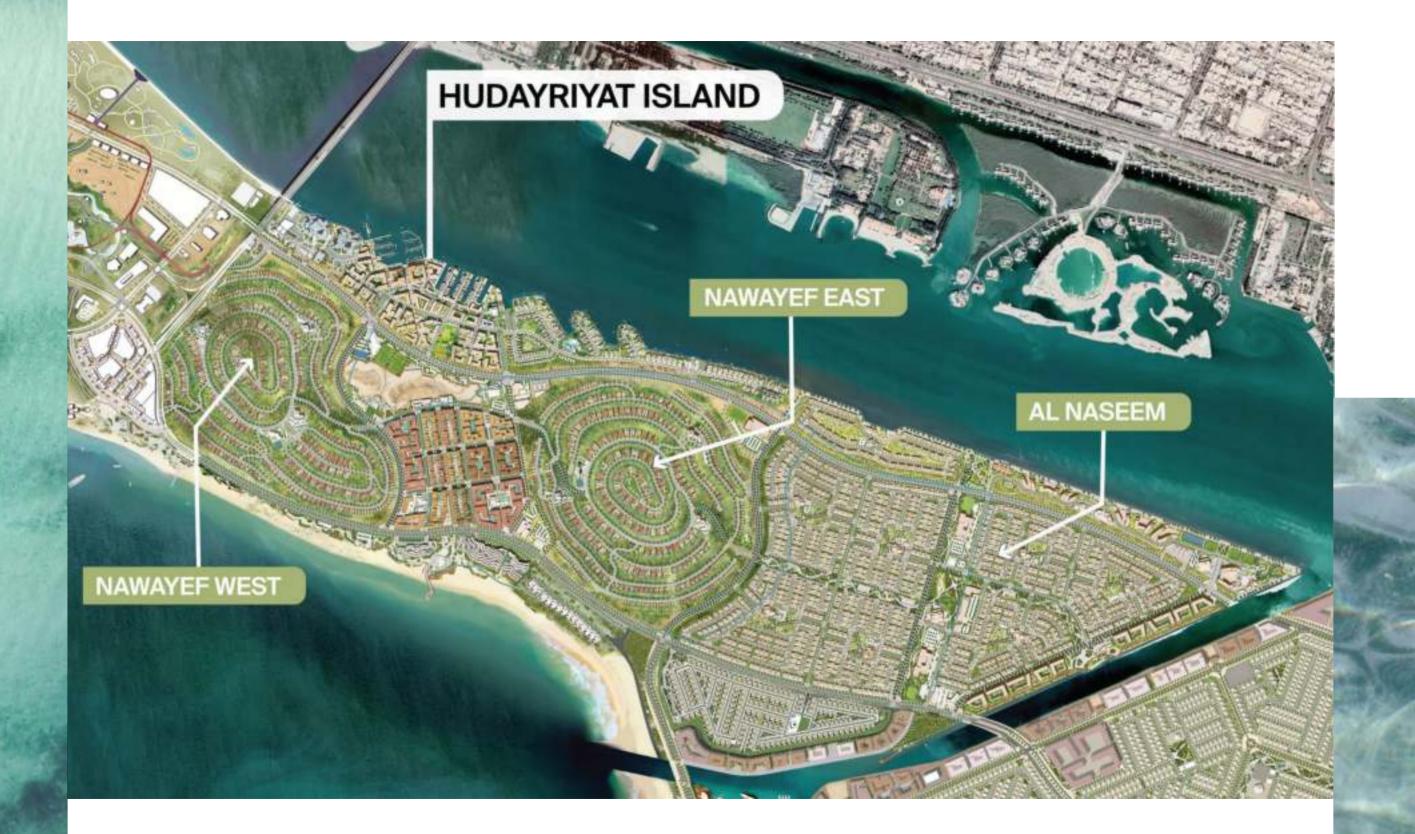

# -Al Naseem Community-

The Hudayriyat Island Masterplan has been created to provide some of the finest homes within the UAE Capital and Al Naseem Community has been designed to complement the exclusive island living sought by so many. With four to six-bedroom villas set within generous boundaries, Al Naseems' properties provide spacious homes presented by two contrasting, yet complimentary facades.

#### – Hudayriyat Central –

# Island wide activations include:

- Surf Abu Dhabi
- Marsana
- 321 Sports
- Hudayriyat Marina
- Bab Al Najoum
- Road Cycling Track
- MTB Track
- Hudayriyat Beach

# Hill community amenities include:

- Country club with gym, spa & pool
- Mosque
- Gated entrance
- Pedestrian paths & cycle routes